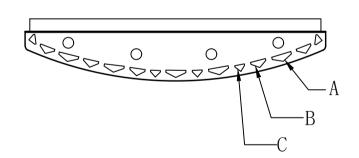

The end!

Step 4 Crystal Dressing Instructions

1. Hang Crystal:A, B, C

2200W30C W30" E5" H12" L8

Crystal Dressing Diagram

When dressing the chandelier with the crystals please remember to wear either rubber or cotton gloves. So as to prevent any damage or smudging on the crystals.