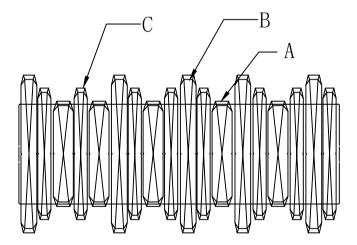

The end!

Step 4 Crystal Dressing Instructions

1. Hang Crystal:A, B, C

2200W30C W30" E5" H12" L8

Crystal Dressing Diagram

When dressing the chandelier with the crystals please remember to wear either rubber or cotton gloves. So as to prevent any damage or smudging on the crystals.