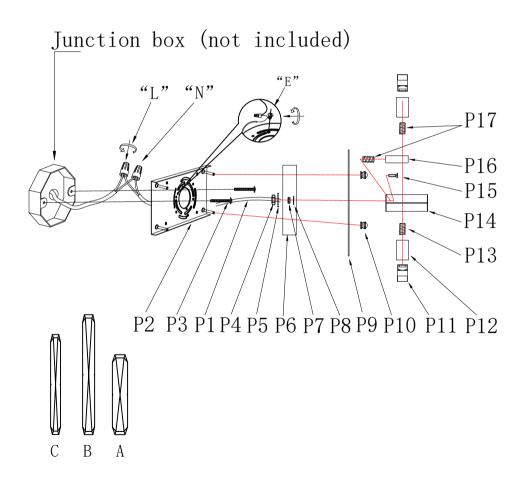

#### PARTS LIST

| Part Number   | Picture       | Description                     | Qty | Diagram Number |
|---------------|---------------|---------------------------------|-----|----------------|
| Cord-20-18#-G |               | Power Cord 20"<br>SPT-2 Gold    | 1   | P1             |
| P-2200W30C-1  |               | Crossbar 21.6"<br>(Canopy part) | 1   | P2             |
|               | <u> </u>      | 5/32-32 Screw                   | 2   | Р3             |
|               | 8             | Set nut                         | 4   | P4             |
|               | 0             | metal washer                    | 4   | P5             |
|               | • : • • : •   | L29" Backplate Metal            | 1   | P6             |
|               | В             | Set nut                         | 5   | P7             |
|               | 0             | metal washer                    | 5   | P8             |
|               | • • • • • • • | L30"sheetmetal                  | 1   | P9             |
|               |               | NUT                             | 4   | P10            |
|               |               | G9 Socket                       | 8   | P11            |
|               |               | G9 Metal lamp cup               | 8   | P12            |
|               |               | thread pipe                     | 8   | P13            |
|               |               | L30"Metal Body                  | 1   | P14            |
|               | <b>\$</b> □⊃  | Ground Screw                    | 5   | P15            |
|               |               | SQmetal tube                    | 4   | P16            |

## 2200W30C W30" E5" H12" L8

| Part Number     | Picture | Description           | Qty | Diagram Number |
|-----------------|---------|-----------------------|-----|----------------|
|                 |         | thread pipe           | 8   | P17            |
| CR-2200-RC-CL-A |         | L8"Article crystal    | 6   | A              |
| CR-2200-RC-CL-B |         | L11.8"Article crystal | 6   | В              |
| CR-2200-RC-CL-C |         | L9.8"Article crystal  | 6   | С              |