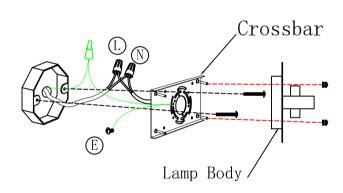

2200W30C W30" E5" H12" L8

Step 2

Canopy Installation Instruction

2200W30C W30" E5" H12" L8

Step 3

Important: This product must be installed in accordance with the local installation codes by a person familiar with construction and operation of this product and the hazards involved.

- 1. Black wire from ceiling (junction box) attaches to "L"wire from the fixture.
- 2. White wire from ceiling((junction box) attaches to "N"wire from the fixture.
- 3. "E" wire from the fixture is attaced to the mounting bracket and an additional "E" wire from the mounting bracket must be secured to the junction box.
- 4. Secure mounting bracket to the junction box.
- 5. Insert screws in side of top unit the mounting bracket.

"L"=Hot wire
"N"=Neutral wire
"E"=GND