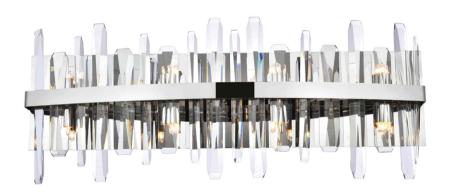

### Installation manual for

2200W30C

Dimensions: W30" E5"H12" L8

Collection : Serena

Bulb Type: G9 bulb not included

Lamp Frame Weight: 10.1 LBS

Total Weight: 15 LBS

Thank you for choosing our product(s).

## 2200W30C W30" E5" H12" L8

Step 1
Please use the parts list to ensure you are not missing any parts.